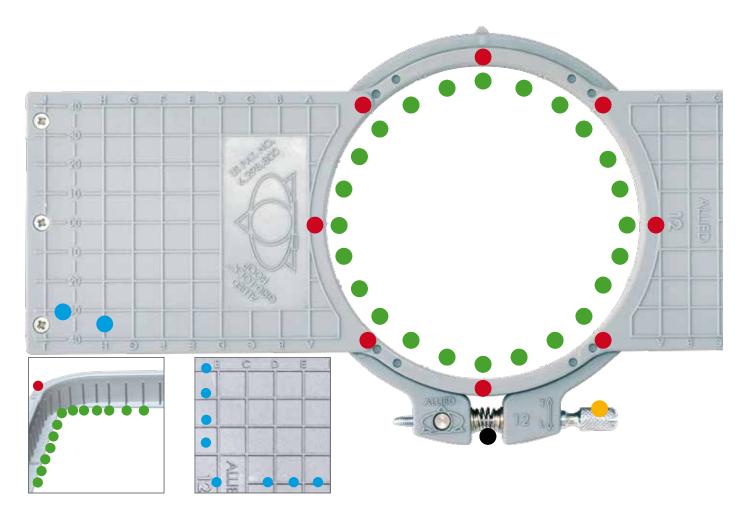

Centimeter scale grid lines, dot markings and lines at the inner hoop enable a fast visual verification of the correct position of the hooped textile and embroidery design.

of all sizes appreciate the sophisticated and helpful characteristics of Premium Allied Grid-Lock™ plastic hoops to clamp garments fast, clean and consistent.

## THE GRID-LINES AND MARKER OF PREMIUM ALLIED GRID-LOCK™ HOOPS

- Vertical and horizontal grid-lines spaced in one centimeter distance and differentiated with numbers and alphabet letters to align at button tab or other design elements of the specific garment.
- Radial positioned marker at the top of the frame grant additional support to align precisely.
- Reference marker at the inner frame facilitate the adjustment related to any pattern of the apparel to be embroidered.
- Extra-long knurled screws enable the hooping of even thicker textiles and allow controlling easily the tension by hand or screwing driver.
- A spring positioned at the knurled screw keeps the outer hoop open for better adjusting of the inner hoop.